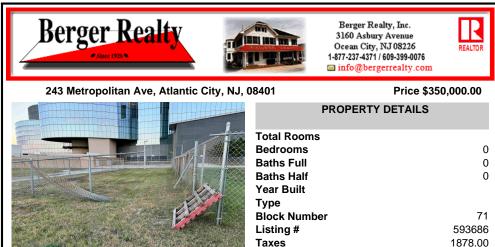

# COMMENTS

This prime ocean block property is located adjacent to the Ocean Casino in Atlantic City in the LH-2 District offering an unparalleled investment opportunity. Just steps away from the beach and the city's iconic Boardwalk, the lot provides a prime location for potential commercial and residential development. It is ideally positioned near the Island water park in the Show...

## COMMENTS

This prime ocean block property is located adjacent to the Ocean Casino in Atlantic City in the LH-2 District offering an unparalleled investment opportunity. Just steps away from the beach and the city\'s iconic Boardwalk, the lot provides a prime location for potential commercial and residential development. It is ideally positioned near the Island water park in the Show...