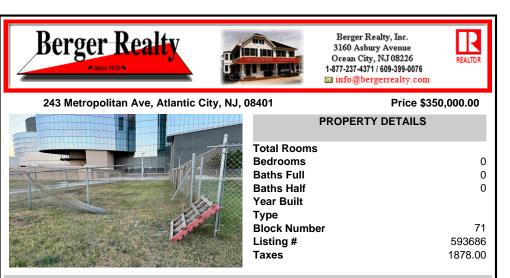

# COMMENTS

This prime ocean block property is located adjacent to the Ocean Casino in Atlantic City in the LH-2 District offering an unparalleled investment opportunity. Just steps away from the beach and the city's iconic Boardwalk, the lot provides a prime location for potential commercial and residential development. It is ideally positioned near the Island water park in the Show...

## COMMENTS

This prime ocean block property is located adjacent to the Ocean Casino in Atlantic City in the LH-2 District offering an unparalleled investment opportunity. Just steps away from the beach and the city\'s iconic Boardwalk, the lot provides a prime location for potential commercial and residential development. It is ideally positioned near the Island water park in the Show...