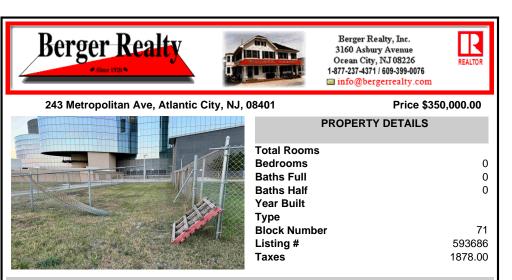

## COMMENTS

This prime ocean block property is located adjacent to the Ocean Casino in Atlantic City in the LH-2 District offering an unparalleled investment opportunity. Just steps away from the beach and the city\'s iconic Boardwalk, the lot provides a prime location for potential commercial and residential development. It is ideally positioned near the Island water park in the Show ...

## COMMENTS

**Block Number** 

Listing #

Taxes

This prime ocean block property is located adjacent to the Ocean Casino in Atlantic City in the LH-2 District offering an unparalleled investment opportunity. Just steps away from the beach and the city's iconic Boardwalk, the lot provides a prime location for potential commercial and residential development. It is ideally positioned near the Island water park in the Show ...