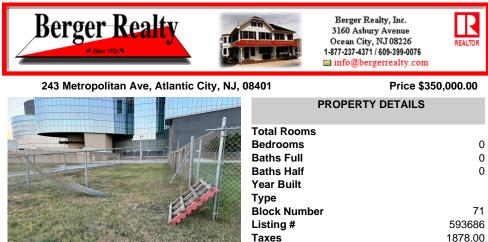

## COMMENTS

This prime ocean block property is located adjacent to the Ocean Casino in Atlantic City in the LH-2 District offering an unparalleled investment opportunity. Just steps away from the beach and the city\'s iconic Boardwalk, the lot provides a prime location for potential commercial and residential development. It is ideally positioned near the Island water park in the Show...