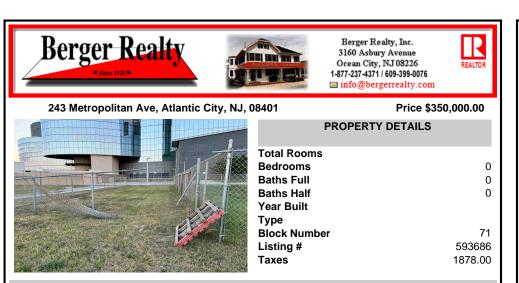

# COMMENTS

This prime ocean block property is located adjacent to the Ocean Casino in Atlantic City in the LH-2 District offering an unparalleled investment opportunity. Just steps away from the beach and the city's iconic Boardwalk, the lot provides a prime location for potential commercial and residential development. It is ideally positioned near the Island water park in the Show...