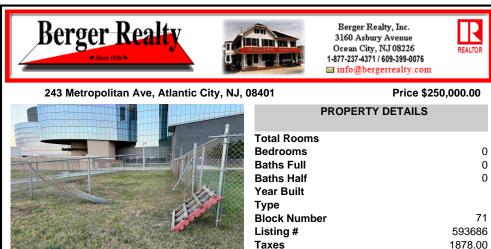

## COMMENTS

This prime ocean block property is located adjacent to the Ocean Casino in Atlantic City in the LH-2 District offering an unparalleled investment opportunity. Just steps away from the beach and the city\'s iconic Boardwalk, the lot provides a prime location for potential commercial and residential development. It is ideally positioned near the Island water park in the Show ...

## COMMENTS

This prime ocean block property is located adjacent to the Ocean Casino in Atlantic City in the LH-2 District offering an unparalleled investment opportunity. Just steps away from the beach and the city's iconic Boardwalk, the lot provides a prime location for potential commercial and residential development. It is ideally positioned near the Island water park in the Show ...