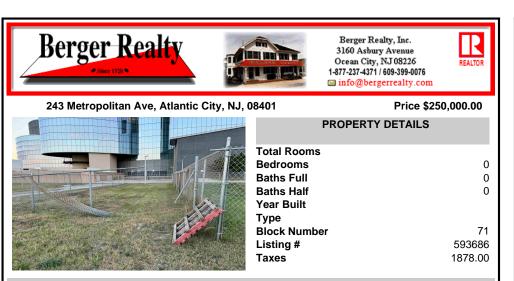

## COMMENTS

This prime ocean block property is located adjacent to the Ocean Casino in Atlantic City in the LH-2 District offering an unparalleled investment opportunity. Just steps away from the beach and the city\'s iconic Boardwalk, the lot provides a prime location for potential commercial and residential development. It is ideally positioned near the Island water park in the Show ...

## COMMENTS

This prime ocean block property is located adjacent to the Ocean Casino in Atlantic City in the LH-2 District offering an unparalleled investment opportunity. Just steps away from the beach and the city's iconic Boardwalk, the lot provides a prime location for potential commercial and residential development. It is ideally positioned near the Island water park in the Show ...