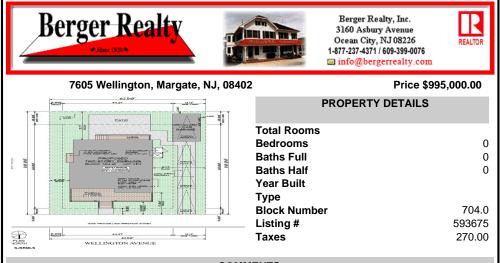

## COMMENTS

BUILDABLE OVERSIZED LOT IN MARGATE 5,000 sqft 62.5\' frontage x 80\' deep- Plenty of room for a POOL. Located in quiet no through street off N Clermont Avenue with plenty of on street parking for guests. No side neighbor lot is situated next to natural reserve & walking trails to the bay Price includes zoning approved plans by Lolio Architect, plans include 5 beds-4&1/2 ba...