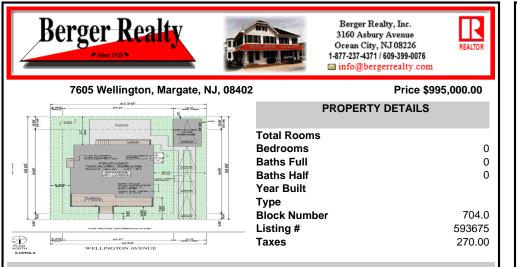

## COMMENTS

BUILDABLE OVERSIZED LOT IN MARGATE 5,000 sqft 62.5\' frontage x 80\' deep- Plenty of room for a POOL. Located in quiet no through street off N Clermont Avenue with plenty of on street parking for guests. No side neighbor lot is situated next to natural reserve & walking trails to the bay Price includes zoning approved plans by Lolio Architect, plans include 5 beds-4&1/2 ba...