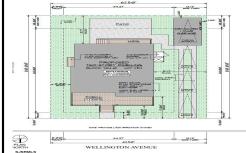

## COMMENTS

BUILDABLE OVERSIZED LOT IN MARGATE 5,000 sqft 62.5\' frontage x 80\' deep- Plenty of room for a POOL. Located in quiet no through street off N Clermont Avenue with plenty of on street parking for guests. No side neighbor lot is situated next to natural reserve & walking trails to the bay Price includes zoning approved plans by Lolio Architect, plans include 5 beds-4&1/2 ba...