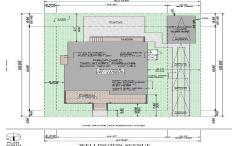

## **COMMENTS**

BUILDABLE OVERSIZED LOT IN MARGATE 5,000 sqft 62.5\' frontage x 80\' deep- Plenty of room for a POOL. Located in quiet no through street off N Clermont Avenue with plenty of on street parking for guests. No side neighbor lot is situated next to natural reserve & walking trails to the bay Price includes zoning approved plans by Lolio Architect, plans include 5 beds-4&1/2 ba...