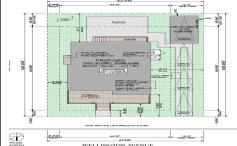

# **COMMENTS**

BUILDABLE OVERSIZED LOT IN MARGATE 5,000 sqft 62.5\' frontage x 80\' deep- Plenty of room for a POOL. Located in quiet no through street off N Clermont Avenue with plenty of on street parking for guests. No side neighbor lot is situated next to natural reserve & walking trails to the bay Price includes zoning approved plans by Lolio Architect, plans include 5 beds-4&1/2 ba...

# COMMENTS

BUILDABLE OVERSIZED LOT IN MARGATE 5,000 sqft 62.5\' frontage x 80\' deep- Plenty of room for a POOL. Located in quiet no through street off N Clermont Avenue with plenty of on street parking for guests. No side neighbor lot is situated next to natural reserve & walking trails to the bay Price includes zoning approved plans by Lolio Architect, plans include 5 beds-4&1/2 ba...