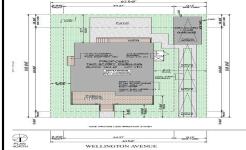

# **COMMENTS**

BUILDABLE OVERSIZED LOT IN MARGATE 5,000 sqft 62.5\' frontage x 80\' deep- Plenty of room for a POOL. Located in quiet no through street off N Clermont Avenue with plenty of on street parking for guests. No side neighbor lot is situated next to natural reserve & walking trails to the bay Price includes zoning approved plans by Lolio Architect, plans include 5 beds-4&1/2 ba...

# COMMENTS

BUILDABLE OVERSIZED LOT IN MARGATE 5,000 sqft 62.5\' frontage x 80\' deep- Plenty of room for a POOL. Located in quiet no through street off N Clermont Avenue with plenty of on street parking for guests. No side neighbor lot is situated next to natural reserve & walking trails to the bay Price includes zoning approved plans by Lolio Architect, plans include 5 beds-4&1/2 ba...