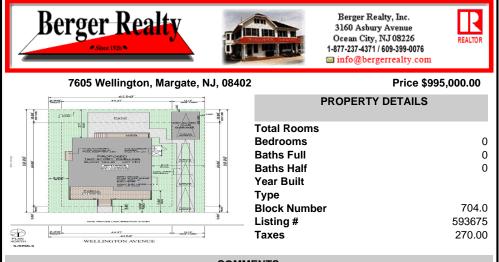

## **PROPERTY FEATURES** CONTACT

Scan to see Property page.

Ask for Theresa Maina Berger Realty Inc 3160 Asbury Avenue, Ocean City Call: 609-703-7725 Email to: tam@bergerrealty.com

COMMENTS

BUILDABLE OVERSIZED LOT IN MARGATE 5,000 sqft 62.5\' frontage x 80\' deep- Plenty of room for a POOL. Located in quiet no through street off N Clermont Avenue with plenty of on street parking for guests. No side neighbor lot is situated next to natural reserve & walking trails to the bay Price includes zoning approved plans by Lolio Architect, plans include 5 beds-4&1/2 ba...