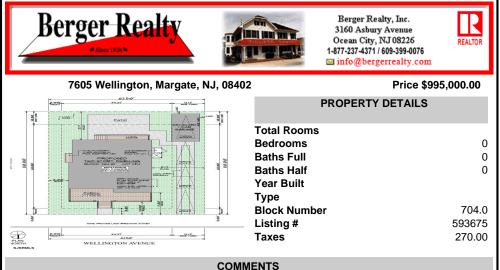

## PROPERTY FEATURES

Scan to see Property page.

Ask for Steven Orner Berger Realty Inc 3160 Asbury Avenue, Ocean City Call: Email to: slo@bergerrealty.com

BUILDABLE OVERSIZED LOT IN MARGATE 5,000 sqft 62.5\' frontage x 80\' deep- Plenty of room for a POOL. Located in quiet no through street off N Clermont Avenue with plenty of on street parking for guests. No side neighbor lot is situated next to natural reserve & walking trails to the bay Price includes zoning approved plans by Lolio Architect, plans include 5 beds-4&1/2 ba...