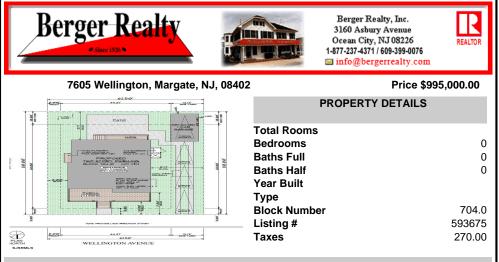

## COMMENTS

BUILDABLE OVERSIZED LOT IN MARGATE 5,000 sqft 62.5\' frontage x 80\' deep- Plenty of room for a POOL. Located in quiet no through street off N Clermont Avenue with plenty of on street parking for guests. No side neighbor lot is situated next to natural reserve & walking trails to the bay Price includes zoning approved plans by Lolio Architect, plans include 5 beds-4&1/2 ba...