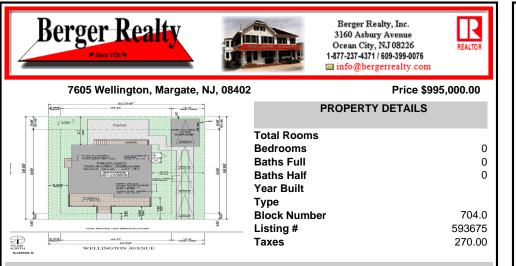

## COMMENTS

BUILDABLE OVERSIZED LOT IN MARGATE 5,000 sqft 62.5\' frontage x 80\' deep- Plenty of room for a POOL. Located in quiet no through street off N Clermont Avenue with plenty of on street parking for guests. No side neighbor lot is situated next to natural reserve & walking trails to the bay Price includes zoning approved plans by Lolio Architect, plans include 5 beds-4&1/2 ba...