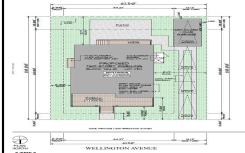

## **COMMENTS**

BUILDABLE OVERSIZED LOT IN MARGATE 5,000 sqft 62.5\' frontage x 80\' deep- Plenty of room for a POOL. Located in quiet no through street off N Clermont Avenue with plenty of on street parking for guests. No side neighbor lot is situated next to natural reserve & walking trails to the bay Price includes zoning approved plans by Lolio Architect, plans include 5 beds-4&1/2 ba...

## COMMENTS

BUILDABLE OVERSIZED LOT IN MARGATE 5,000 sqft 62.5\' frontage x 80\' deep- Plenty of room for a POOL. Located in quiet no through street off N Clermont Avenue with plenty of on street parking for guests. No side neighbor lot is situated next to natural reserve & walking trails to the bay Price includes zoning approved plans by Lolio Architect, plans include 5 beds-4&1/2 ba...