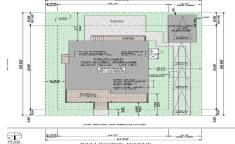

## **COMMENTS**

BUILDABLE OVERSIZED LOT IN MARGATE 5,000 sqft 62.5\' frontage x 80\' deep- Plenty of room for a POOL. Located in quiet no through street off N Clermont Avenue with plenty of on street parking for guests. No side neighbor lot is situated next to natural reserve & walking trails to the bay Price includes zoning approved plans by Lolio Architect, plans include 5 beds-4&1/2 ba...

## COMMENTS

BUILDABLE OVERSIZED LOT IN MARGATE 5,000 sqft 62.5\' frontage x 80\' deep- Plenty of room for a POOL. Located in quiet no through street off N Clermont Avenue with plenty of on street parking for guests. No side neighbor lot is situated next to natural reserve & walking trails to the bay Price includes zoning approved plans by Lolio Architect, plans include 5 beds-4&1/2 ba...