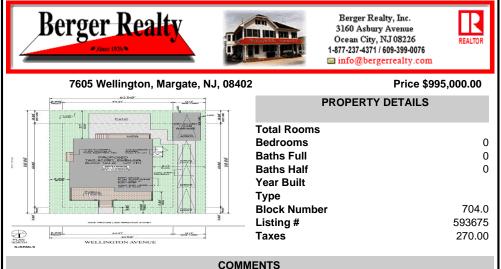

## PROPERTY FEATURES

Scan to see Property page.

Ask for Leon Grisbaum Berger Realty Inc 3160 Asbury Avenue, Ocean City Call: Email to:

BUILDABLE OVERSIZED LOT IN MARGATE 5,000 sqft 62.5\' frontage x 80\' deep- Plenty of room for a POOL. Located in quiet no through street off N Clermont Avenue with plenty of on street parking for guests. No side neighbor lot is situated next to natural reserve & walking trails to the bay Price includes zoning approved plans by Lolio Architect, plans include 5 beds-4&1/2 ba...