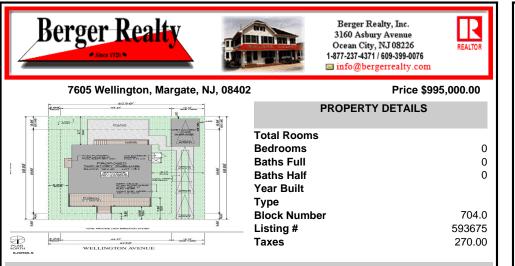

## COMMENTS

BUILDABLE OVERSIZED LOT IN MARGATE 5,000 sqft 62.5\' frontage x 80\' deep- Plenty of room for a POOL. Located in quiet no through street off N Clermont Avenue with plenty of on street parking for guests. No side neighbor lot is situated next to natural reserve & walking trails to the bay Price includes zoning approved plans by Lolio Architect, plans include 5 beds-4&1/2 ba...