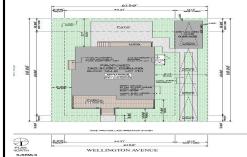

## **COMMENTS**

BUILDABLE OVERSIZED LOT IN MARGATE 5,000 sqft 62.5\' frontage x 80\' deep- Plenty of room for a POOL. Located in quiet no through street off N Clermont Avenue with plenty of on street parking for guests. No side neighbor lot is situated next to natural reserve & walking trails to the bay Price includes zoning approved plans by Lolio Architect, plans include 5 beds-4&1/2 ba...

## COMMENTS

BUILDABLE OVERSIZED LOT IN MARGATE 5,000 sqft 62.5\' frontage x 80\' deep- Plenty of room for a POOL. Located in quiet no through street off N Clermont Avenue with plenty of on street parking for guests. No side neighbor lot is situated next to natural reserve & walking trails to the bay Price includes zoning approved plans by Lolio Architect, plans include 5 beds-4&1/2 ba...