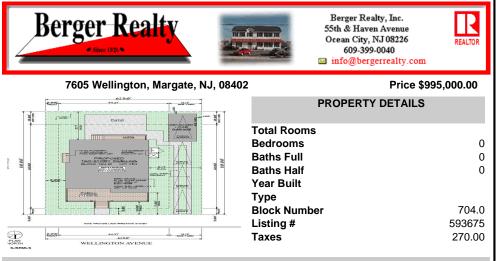

## COMMENTS

BUILDABLE OVERSIZED LOT IN MARGATE 5,000 sqft 62.51' frontage x 801' deep- Plenty of room for a POOL. Located in quiet no through street off N Clermont Avenue with plenty of on street parking for guests. No side neighbor lot is situated next to natural reserve & walking trails to the bay Price includes zoning approved plans by Lolio Architect, plans include 5 beds-4&1/2 ba...