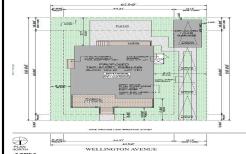

## COMMENTS

BUILDABLE OVERSIZED LOT IN MARGATE 5,000 sqft 62.5\' frontage x 80\' deep- Plenty of room for a POOL. Located in quiet no through street off N Clermont Avenue with plenty of on street parking for guests. No side neighbor lot is situated next to natural reserve & walking trails to the bay Price includes zoning approved plans by Lolio Architect, plans include 5 beds-4&1/2 ba...