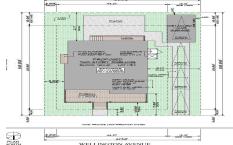

## **COMMENTS**

BUILDABLE OVERSIZED LOT IN MARGATE 5,000 sqft 62.5\' frontage x 80\' deep- Plenty of room for a POOL. Located in quiet no through street off N Clermont Avenue with plenty of on street parking for guests. No side neighbor lot is situated next to natural reserve & walking trails to the bay Price includes zoning approved plans by Lolio Architect, plans include 5 beds-4&1/2 ba...