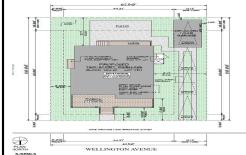

## **COMMENTS**

BUILDABLE OVERSIZED LOT IN MARGATE 5,000 sqft 62.5\' frontage x 80\' deep- Plenty of room for a POOL. Located in quiet no through street off N Clermont Avenue with plenty of on street parking for guests. No side neighbor lot is situated next to natural reserve & walking trails to the bay Price includes zoning approved plans by Lolio Architect, plans include 5 beds-4&1/2 ba...

## COMMENTS

BUILDABLE OVERSIZED LOT IN MARGATE 5,000 sqft 62.5\' frontage x 80\' deep- Plenty of room for a POOL. Located in quiet no through street off N Clermont Avenue with plenty of on street parking for guests. No side neighbor lot is situated next to natural reserve & walking trails to the bay Price includes zoning approved plans by Lolio Architect, plans include 5 beds-4&1/2 ba...