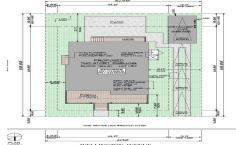

## **COMMENTS**

BUILDABLE OVERSIZED LOT IN MARGATE 5,000 sqft 62.5\' frontage x 80\' deep- Plenty of room for a POOL. Located in quiet no through street off N Clermont Avenue with plenty of on street parking for guests. No side neighbor lot is situated next to natural reserve & walking trails to the bay Price includes zoning approved plans by Lolio Architect, plans include 5 beds-4&1/2 ba...

## COMMENTS

BUILDABLE OVERSIZED LOT IN MARGATE 5,000 sqft 62.5\' frontage x 80\' deep- Plenty of room for a POOL. Located in quiet no through street off N Clermont Avenue with plenty of on street parking for guests. No side neighbor lot is situated next to natural reserve & walking trails to the bay Price includes zoning approved plans by Lolio Architect, plans include 5 beds-4&1/2 ba...