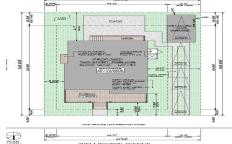

## **COMMENTS**

BUILDABLE OVERSIZED LOT IN MARGATE 5,000 sqft 62.5\' frontage x 80\' deep- Plenty of room for a POOL. Located in quiet no through street off N Clermont Avenue with plenty of on street parking for guests. No side neighbor lot is situated next to natural reserve & walking trails to the bay Price includes zoning approved plans by Lolio Architect, plans include 5 beds-4&1/2 ba...

## COMMENTS

BUILDABLE OVERSIZED LOT IN MARGATE 5,000 sqft 62.5\' frontage x 80\' deep- Plenty of room for a POOL. Located in quiet no through street off N Clermont Avenue with plenty of on street parking for guests. No side neighbor lot is situated next to natural reserve & walking trails to the bay Price includes zoning approved plans by Lolio Architect, plans include 5 beds-4&1/2 ba...