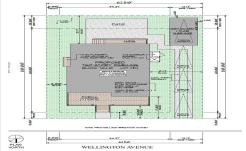

## **COMMENTS**

BUILDABLE OVERSIZED LOT IN MARGATE 5,000 sqft 62.5\' frontage x 80\' deep- Plenty of room for a POOL. Located in quiet no through street off N Clermont Avenue with plenty of on street parking for guests. No side neighbor lot is situated next to natural reserve & walking trails to the bay Price includes zoning approved plans by Lolio Architect, plans include 5 beds-4&1/2 ba...

## COMMENTS

BUILDABLE OVERSIZED LOT IN MARGATE 5,000 sqft 62.5\' frontage x 80\' deep- Plenty of room for a POOL. Located in quiet no through street off N Clermont Avenue with plenty of on street parking for guests. No side neighbor lot is situated next to natural reserve & walking trails to the bay Price includes zoning approved plans by Lolio Architect, plans include 5 beds-4&1/2 ba...