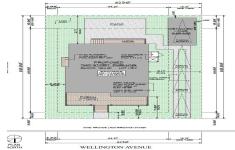

## **COMMENTS**

BUILDABLE OVERSIZED LOT IN MARGATE 5,000 sqft 62.5\' frontage x 80\' deep- Plenty of room for a POOL. Located in quiet no through street off N Clermont Avenue with plenty of on street parking for guests. No side neighbor lot is situated next to natural reserve & walking trails to the bay Price includes zoning approved plans by Lolio Architect, plans include 5 beds-4&1/2 ba...