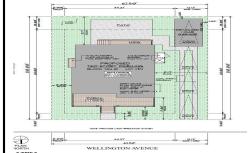

## COMMENTS

BUILDABLE OVERSIZED LOT IN MARGATE 5,000 sqft 62.5\' frontage x 80\' deep- Plenty of room for a POOL. Located in quiet no through street off N Clermont Avenue with plenty of on street parking for guests. No side neighbor lot is situated next to natural reserve & walking trails to the bay Price includes zoning approved plans by Lolio Architect, plans include 5 beds-4&1/2 ba...