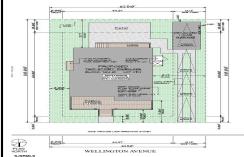

## COMMENTS

BUILDABLE OVERSIZED LOT IN MARGATE 5,000 sqft 62.5\' frontage x 80\' deep- Plenty of room for a POOL. Located in quiet no through street off N Clermont Avenue with plenty of on street parking for guests. No side neighbor lot is situated next to natural reserve & walking trails to the bay Price includes zoning approved plans by Lolio Architect, plans include 5 beds-4&1/2 ba...