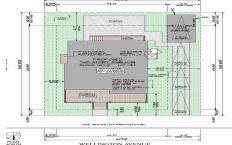

## **COMMENTS**

BUILDABLE OVERSIZED LOT IN MARGATE 5,000 sqft 62.5\' frontage x 80\' deep- Plenty of room for a POOL. Located in quiet no through street off N Clermont Avenue with plenty of on street parking for guests. No side neighbor lot is situated next to natural reserve & walking trails to the bay Price includes zoning approved plans by Lolio Architect, plans include 5 beds-4&1/2 ba...