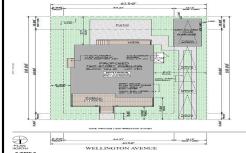

## COMMENTS

BUILDABLE OVERSIZED LOT IN MARGATE 5,000 sqft 62.5\' frontage x 80\' deep- Plenty of room for a POOL. Located in quiet no through street off N Clermont Avenue with plenty of on street parking for guests. No side neighbor lot is situated next to natural reserve & walking trails to the bay Price includes zoning approved plans by Lolio Architect, plans include 5 beds-4&1/2 ba...