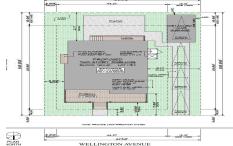

## **COMMENTS**

BUILDABLE OVERSIZED LOT IN MARGATE 5,000 sqft 62.5\' frontage x 80\' deep- Plenty of room for a POOL. Located in quiet no through street off N Clermont Avenue with plenty of on street parking for guests. No side neighbor lot is situated next to natural reserve & walking trails to the bay Price includes zoning approved plans by Lolio Architect, plans include 5 beds-4&1/2 ba...