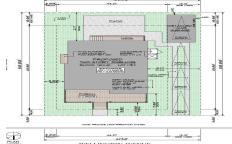

## **COMMENTS**

BUILDABLE OVERSIZED LOT IN MARGATE 5,000 sqft 62.5\' frontage x 80\' deep- Plenty of room for a POOL. Located in quiet no through street off N Clermont Avenue with plenty of on street parking for guests. No side neighbor lot is situated next to natural reserve & walking trails to the bay Price includes zoning approved plans by Lolio Architect, plans include 5 beds-4&1/2 ba...