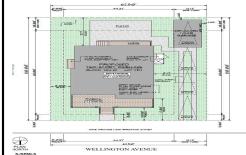

## COMMENTS

BUILDABLE OVERSIZED LOT IN MARGATE 5,000 sqft 62.5\' frontage x 80\' deep- Plenty of room for a POOL. Located in quiet no through street off N Clermont Avenue with plenty of on street parking for guests. No side neighbor lot is situated next to natural reserve & walking trails to the bay Price includes zoning approved plans by Lolio Architect, plans include 5 beds-4&1/2 ba...