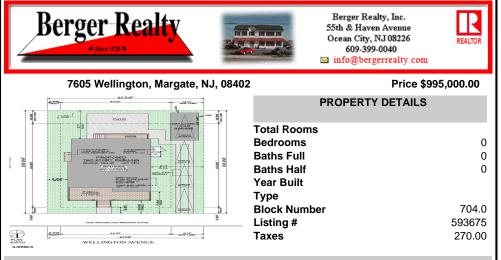

## COMMENTS

BUILDABLE OVERSIZED LOT IN MARGATE 5,000 sqft 62.5\' frontage x 80\' deep- Plenty of room for a POOL. Located in quiet no through street off N Clermont Avenue with plenty of on street parking for guests. No side neighbor lot is situated next to natural reserve & walking trails to the bay Price includes zoning approved plans by Lolio Architect, plans include 5 beds-4&1/2 ba...