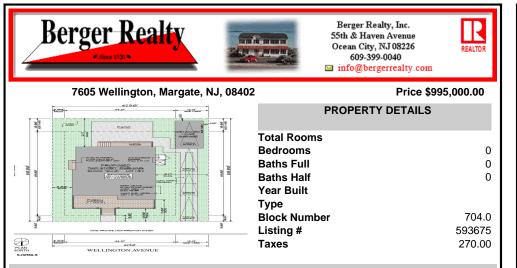

## COMMENTS

BUILDABLE OVERSIZED LOT IN MARGATE 5,000 sqft 62.5\' frontage x 80\' deep- Plenty of room for a POOL. Located in quiet no through street off N Clermont Avenue with plenty of on street parking for guests. No side neighbor lot is situated next to natural reserve & walking trails to the bay Price includes zoning approved plans by Lolio Architect, plans include 5 beds-4&1/2 ba...