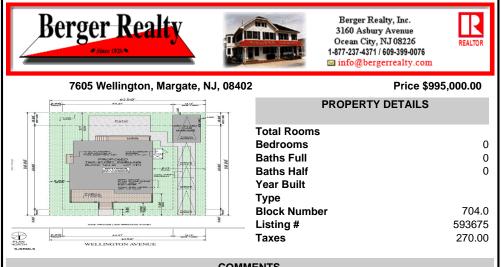

## COMMENTS

BUILDABLE OVERSIZED LOT IN MARGATE 5,000 sqft 62.5\' frontage x 80\' deep- Plenty of room for a POOL. Located in quiet no through street off N Clermont Avenue with plenty of on street parking for guests. No side neighbor lot is situated next to natural reserve & walking trails to the bay Price includes zoning approved plans by Lolio Architect, plans include 5 beds-4&1/2 ba...

BADERCOLLINS.COM

COMMENTS

BUILDABLE OVERSIZED LOT IN MARGATE 5,000 sqft 62.5\' frontage x 80\' deep- Plenty of room for a POOL. Located in quiet no through street off N Clermont Avenue with plenty of on street parking for guests. No side neighbor lot is situated next to natural reserve & walking trails to the bay Price includes zoning approved plans by Lolio Architect, plans include 5 beds-4&1/2 ba...