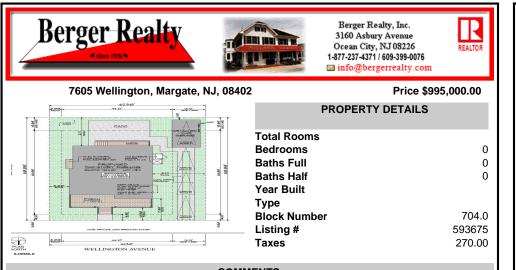

## COMMENTS

BUILDABLE OVERSIZED LOT IN MARGATE 5,000 sqft 62.5\' frontage x 80\' deep- Plenty of room for a POOL. Located in quiet no through street off N Clermont Avenue with plenty of on street parking for guests. No side neighbor lot is situated next to natural reserve & walking trails to the bay Price includes zoning approved plans by Lolio Architect, plans include 5 beds-4&1/2 ba...

BADERCOLLINS.COM

COMMENTS

BUILDABLE OVERSIZED LOT IN MARGATE 5,000 sqft 62.5\' frontage x 80\' deep- Plenty of room for a POOL. Located in quiet no through street off N Clermont Avenue with plenty of on street parking for guests. No side neighbor lot is situated next to natural reserve & walking trails to the bay Price includes zoning approved plans by Lolio Architect, plans include 5 beds-4&1/2 ba...