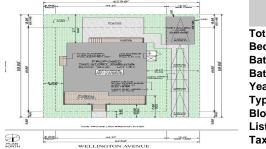

Berger Realty, Inc. 3160 Asbury Avenue Ocean City, NJ 08226 1-877-237-4371/609-399-0076 info@bergerrealty.com

7605 Wellington, Margate, NJ, 08402

Price \$995,000.00

| PROPERTY DETAILS |        |
|------------------|--------|
| Total Rooms      |        |
| Bedrooms         | 0      |
| Baths Full       | 0      |
| Baths Half       | 0      |
| Year Built       |        |
| Туре             |        |
| Block Number     | 704.0  |
| Listing #        | 593675 |
| Taxes            | 270.00 |

# **COMMENTS**

BUILDABLE OVERSIZED LOT IN MARGATE 5,000 sqft 62.5\' frontage x 80\' deep- Plenty of room for a POOL. Located in quiet no through street off N Clermont Avenue with plenty of on street parking for guests. No side neighbor lot is situated next to natural reserve & walking trails to the bay Price includes zoning approved plans by Lolio Architect, plans include 5 beds-4&1/2 ba...