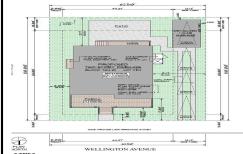

Price \$995,000.00

7605 Wellington, Margate, NJ, 08402

PROPERTY DETAILS

| Total Rooms  |        |
|--------------|--------|
| Bedrooms     | 0      |
| Baths Full   | 0      |
| Baths Half   | 0      |
| Year Built   |        |
| Туре         |        |
| Block Number | 704.0  |
| Listing #    | 593675 |
| Taxes        | 270.00 |
|              |        |

# COMMENTS

BUILDABLE OVERSIZED LOT IN MARGATE 5,000 sqft 62.5\' frontage x 80\' deep- Plenty of room for a POOL. Located in quiet no through street off N Clermont Avenue with plenty of on street parking for guests. No side neighbor lot is situated next to natural reserve & walking trails to the bay Price includes zoning approved plans by Lolio Architect, plans include 5 beds-4&1/2 ba...