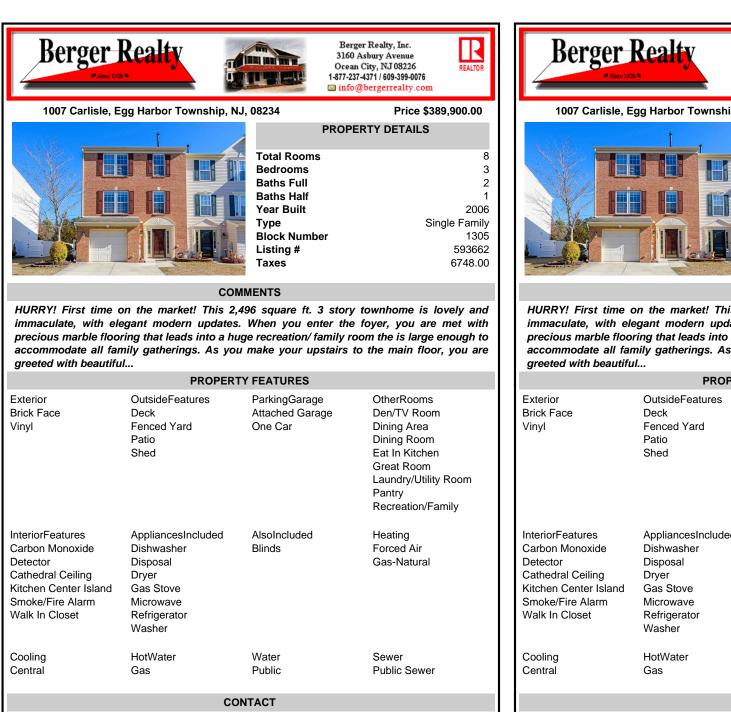

## Berger Realty, Inc. **3160 Asbury Avenue** Ocean City, NJ 08226 1-877-237-4371 / 609-399-0076 info@bergerrealty.com 1007 Carlisle, Egg Harbor Township, NJ, 08234 Price \$389,900.00 **PROPERTY DETAILS Total Rooms** 8 Bedrooms 3 **Baths Full** 2 **Baths Half** 1 Year Built 2006 Type Single Family **Block Number** 1305 Listing # 593662 Taxes 6748.00 COMMENTS HURRY! First time on the market! This 2,496 square ft. 3 story townhome is lovely and immaculate, with elegant modern updates. When you enter the foyer, you are met with precious marble flooring that leads into a huge recreation/ family room the is large enough to accommodate all family gatherings. As you make your upstairs to the main floor, you are PROPERTY FEATURES OtherRooms ParkingGarage Attached Garage Den/TV Room One Car Dining Area Dining Room

Eat In Kitchen Great Room Laundry/Utility Room Pantry Recreation/Family AppliancesIncluded AlsoIncluded Heating Blinds Forced Air Gas-Natural Water Sewer Public Public Sewer CONTACT Ask for Michael Devlin