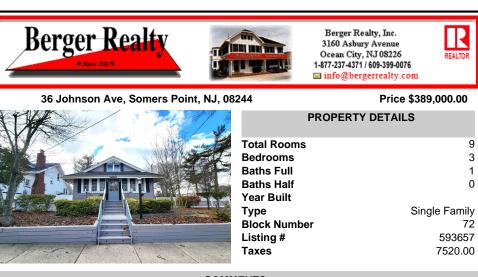

36 Johnson Ave, Somers Point, NJ, 08244

| Total Ro<br>Bedroon<br>Baths Fu<br>Baths Ha<br>Year Bui |
|---------------------------------------------------------|
| Type<br>Block Nu<br>Listing #<br>Taxes                  |

## Price \$389,000.00 **PROPERTY DETAILS** 9 ooms 3 ms ull 1 lalf 0 ilt Single Family lumber 72 593657 # 7520.00

REALTOR