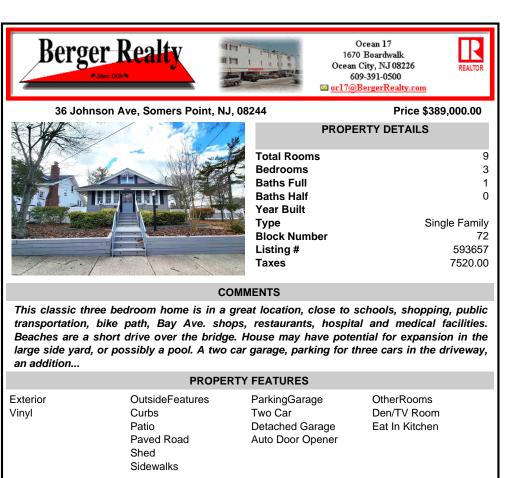

## COMMENTS

This classic three bedroom home is in a great location, close to schools, shopping, public transportation, bike path, Bay Ave. shops, restaurants, hospital and medical facilities. Beaches are a short drive over the bridge. House may have potential for expansion in the large side yard, or possibly a pool. A two car garage, parking for three cars in the driveway, an addition...

| PROPERTY FEATURES                                                                                  |                                                                         |                                                                 |                                             |  |  |
|----------------------------------------------------------------------------------------------------|-------------------------------------------------------------------------|-----------------------------------------------------------------|---------------------------------------------|--|--|
| Exterior<br>Vinyl                                                                                  | OutsideFeatures<br>Curbs<br>Patio<br>Paved Road<br>Shed<br>Sidewalks    | ParkingGarage<br>Two Car<br>Detached Garage<br>Auto Door Opener | OtherRooms<br>Den/TV Room<br>Eat In Kitchen |  |  |
| InteriorFeatures<br>Smoke/Fire Alarm                                                               | AppliancesIncluded<br>Dryer<br>Electric Stove<br>Refrigerator<br>Washer | AlsoIncluded<br>Blinds<br>Curtains<br>Drapes<br>Rugs            | Basement<br>Partial                         |  |  |
| Heating<br>Multi-Zoned<br>Oil<br>Radiant<br>Radiator<br>Tank Above Ground<br>Sewer<br>Public Sewer | Cooling<br>Wall Units                                                   | HotWater<br>Oil                                                 | Water<br>Public                             |  |  |
| CONTACT                                                                                            |                                                                         |                                                                 |                                             |  |  |
| Asl<br>Ber<br>167                                                                                  | Scan to see Property page.                                              |                                                                 |                                             |  |  |