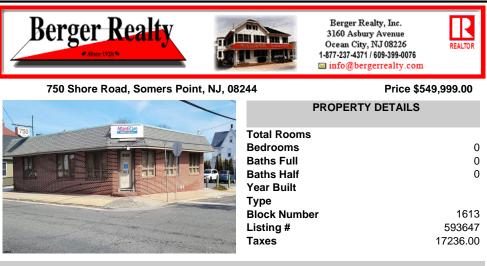

## COMMENTS

Step into a thriving, high-traffic medical hub! This well-known, turn-key medical office boasts 5+ spacious exam rooms, nestled in the heart of Somers Point, Atlantic County—just a heartbeat away from Shore Medical Center and the vibrant shores of Ocean City. With abundant on-site parking and public transit at your doorstep, this centrally-located gem is primed for a sat...

| PROPERTY FEATURES                    |                                |                                                  |                                         |  |  |
|--------------------------------------|--------------------------------|--------------------------------------------------|-----------------------------------------|--|--|
| Exterior<br>Brick                    | OutsideFeatures<br>See Remarks | ParkingGarage<br>11 or More Spaces<br>Off Street | InteriorFeatures<br>Other (See Remarks) |  |  |
| Heating<br>Forced Air<br>Gas-Natural | Cooling<br>Central             | Water<br>Public                                  | Sewer<br>Public Sewer                   |  |  |