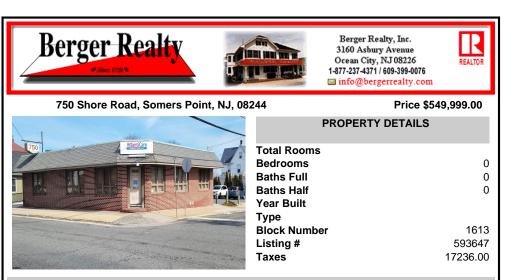

## COMMENTS

Step into a thriving, high-traffic medical hub! This well-known, turn-key medical office boasts 5+ spacious exam rooms, nestled in the heart of Somers Point, Atlantic County—just a heartbeat away from Shore Medical Center and the vibrant shores of Ocean City. With abundant on-site parking and public transit at your doorstep, this centrally-located gem is primed for a sat...

| PROPERTY FEATURES                    |                                |                                                  |                                         |  |  |
|--------------------------------------|--------------------------------|--------------------------------------------------|-----------------------------------------|--|--|
| Exterior<br>Brick                    | OutsideFeatures<br>See Remarks | ParkingGarage<br>11 or More Spaces<br>Off Street | InteriorFeatures<br>Other (See Remarks) |  |  |
| Heating<br>Forced Air<br>Gas-Natural | Cooling<br>Central             | Water<br>Public                                  | Sewer<br>Public Sewer                   |  |  |