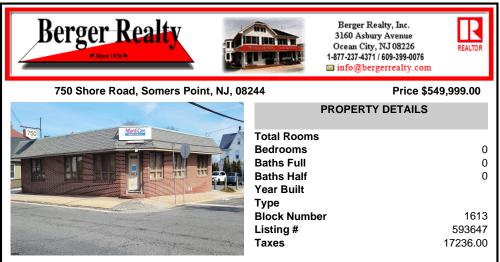

## COMMENTS

Step into a thriving, high-traffic medical hub! This well-known, turn-key medical office boasts 5+ spacious exam rooms, nestled in the heart of Somers Point, Atlantic County—just a heartbeat away from Shore Medical Center and the vibrant shores of Ocean City. With abundant on-site parking and public transit at your doorstep, this centrally-located gem is primed for a sat...

| PROPERTY FEATURES                    |                                |                                                  |                                         |  |  |
|--------------------------------------|--------------------------------|--------------------------------------------------|-----------------------------------------|--|--|
| Exterior<br>Brick                    | OutsideFeatures<br>See Remarks | ParkingGarage<br>11 or More Spaces<br>Off Street | InteriorFeatures<br>Other (See Remarks) |  |  |
| Heating<br>Forced Air<br>Gas-Natural | Cooling<br>Central             | Water<br>Public                                  | Sewer<br>Public Sewer                   |  |  |