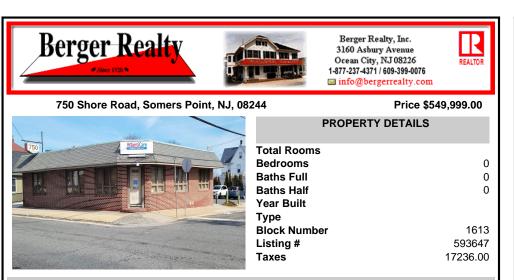

## COMMENTS

Step into a thriving, high-traffic medical hub! This well-known, turn-key medical office boasts 5+ spacious exam rooms, nestled in the heart of Somers Point, Atlantic County—just a heartbeat away from Shore Medical Center and the vibrant shores of Ocean City. With abundant on-site parking and public transit at your doorstep, this centrally-located gem is primed for a sat...

| PROPERTY FEATURES                    |                                |                                                  |                                         |  |  |
|--------------------------------------|--------------------------------|--------------------------------------------------|-----------------------------------------|--|--|
| Exterior<br>Brick                    | OutsideFeatures<br>See Remarks | ParkingGarage<br>11 or More Spaces<br>Off Street | InteriorFeatures<br>Other (See Remarks) |  |  |
| Heating<br>Forced Air<br>Gas-Natural | Cooling<br>Central             | Water<br>Public                                  | Sewer<br>Public Sewer                   |  |  |