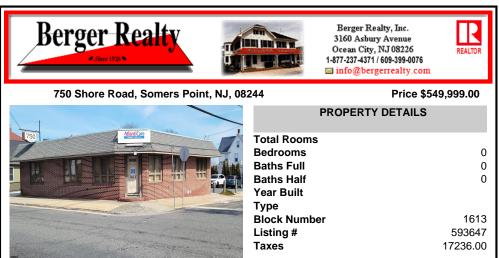

## COMMENTS

Step into a thriving, high-traffic medical hub! This well-known, turn-key medical office boasts 5+ spacious exam rooms, nestled in the heart of Somers Point, Atlantic County—just a heartbeat away from Shore Medical Center and the vibrant shores of Ocean City. With abundant on-site parking and public transit at your doorstep, this centrally-located gem is primed for a sat...

| PROPERTY FEATURES                    |                                |                                                  |                                         |  |  |
|--------------------------------------|--------------------------------|--------------------------------------------------|-----------------------------------------|--|--|
| Exterior<br>Brick                    | OutsideFeatures<br>See Remarks | ParkingGarage<br>11 or More Spaces<br>Off Street | InteriorFeatures<br>Other (See Remarks) |  |  |
| Heating<br>Forced Air<br>Gas-Natural | Cooling<br>Central             | Water<br>Public                                  | Sewer<br>Public Sewer                   |  |  |