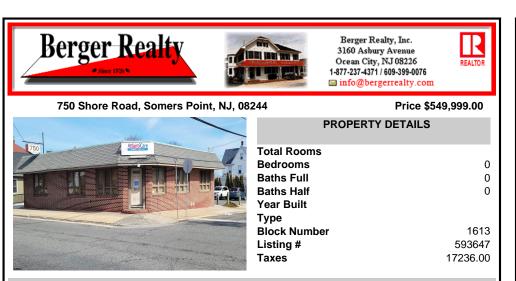

## COMMENTS

Step into a thriving, high-traffic medical hub! This well-known, turn-key medical office boasts 5+ spacious exam rooms, nestled in the heart of Somers Point, Atlantic County—just a heartbeat away from Shore Medical Center and the vibrant shores of Ocean City. With abundant on-site parking and public transit at your doorstep, this centrally-located gem is primed for a sat...

| PROPERTY FEATURES                    |                                |                                                  |                                         |  |  |
|--------------------------------------|--------------------------------|--------------------------------------------------|-----------------------------------------|--|--|
| Exterior<br>Brick                    | OutsideFeatures<br>See Remarks | ParkingGarage<br>11 or More Spaces<br>Off Street | InteriorFeatures<br>Other (See Remarks) |  |  |
| Heating<br>Forced Air<br>Gas-Natural | Cooling<br>Central             | Water<br>Public                                  | Sewer<br>Public Sewer                   |  |  |