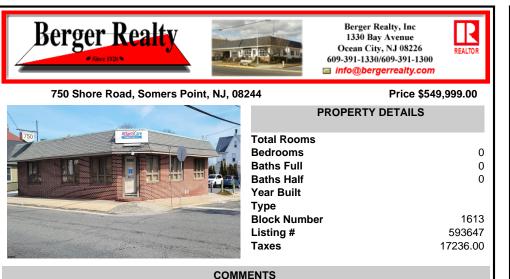

## CONTACT

Scan to see Property page.

| Kienticate Martin                                                                                              | Total Rooms  |          |
|----------------------------------------------------------------------------------------------------------------|--------------|----------|
|                                                                                                                | Bedrooms     | 0        |
|                                                                                                                | Baths Full   | 0        |
|                                                                                                                | Baths Half   | 0        |
|                                                                                                                | Year Built   |          |
|                                                                                                                | Туре         |          |
|                                                                                                                | Block Number | 1613     |
| the second s | Listing #    | 593647   |
| the second second second                                                                                       | Taxes        | 17236.00 |
|                                                                                                                |              |          |