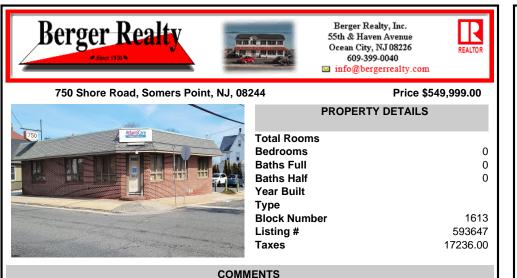

Step into a thriving, high-traffic medical hub! This well-known, turn-key medical office boasts 5+ spacious exam rooms, nestled in the heart of Somers Point, Atlantic County-just a heartbeat away from Shore Medical Center and the vibrant shores of Ocean City. With abundant on-site parking and public transit at your doorstep, this centrally-located gem is primed for a sat...