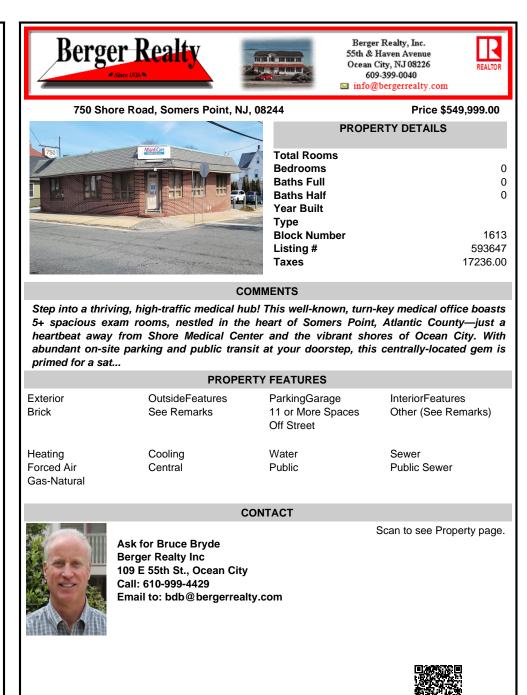

Step into a thriving, high-traffic medical hub! This well-known, turn-key medical office boasts 5+ spacious exam rooms, nestled in the heart of Somers Point, Atlantic County-just a heartbeat away from Shore Medical Center and the vibrant shores of Ocean City. With abundant on-site parking and public transit at your doorstep, this centrally-located gem is primed for a sat...