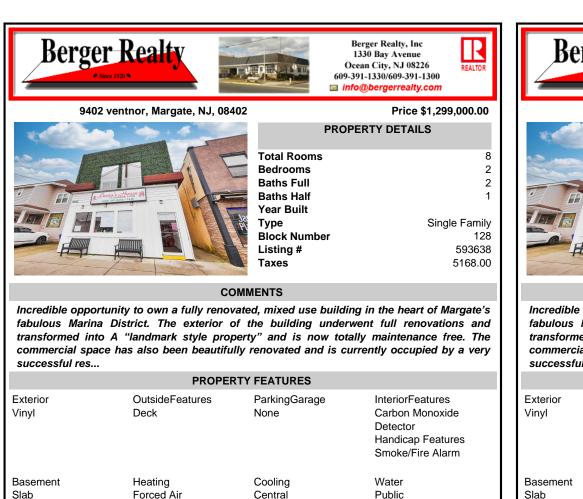

9402 ventnor, Margate, NJ, 08402

Ask for Joanne Kelly

1330 Bay Avenue, Ocean City

Email to: jmk@bergerrealty.com

**Berger Realty Inc** 

Call: 609-425-2106

## Price \$1,299,000.00

| PROPERTY DETAILS     |  |
|----------------------|--|
| Total Rooms 8        |  |
| Bedrooms 2           |  |
| Baths Full 2         |  |
| Baths Half 1         |  |
| Year Built           |  |
| Type Single Family   |  |
| Block Number 128     |  |
| Listing # 593638     |  |
| <b>Taxes</b> 5168.00 |  |
|                      |  |

## COMMENTS

Incredible opportunity to own a fully renovated, mixed use building in the heart of Margate's fabulous Marina District. The exterior of the building underwent full renovations and transformed into A "landmark style property" and is now totally maintenance free. The commercial space has also been beautifully renovated and is currently occupied by a very successful res...