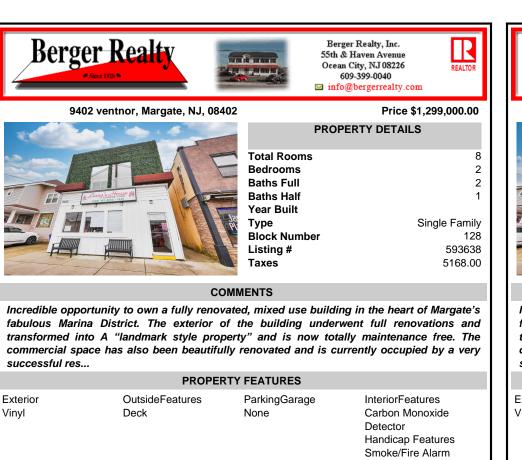

## COMMENTS

Incredible opportunity to own a fully renovated, mixed use building in the heart of Margate's fabulous Marina District. The exterior of the building underwent full renovations and transformed into A "landmark style property" and is now totally maintenance free. The commercial space has also been beautifully renovated and is currently occupied by a very successful res...