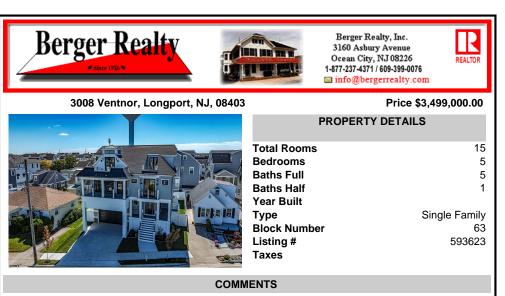

3008 Ventnor, Longport, NJ, 08403

| 11100 40,                                                                                                          |
|--------------------------------------------------------------------------------------------------------------------|
| PROPERTY DETAILS                                                                                                   |
| Total Rooms<br>Bedrooms<br>Baths Full<br>Baths Half<br>Year Built<br>Type Si<br>Block Number<br>Listing #<br>Taxes |
|                                                                                                                    |

1-877-237-4371 / 609-399-0076

info@bergerrealty.com

REALTO

15

5

5

1

63

593623

Single Family

Price \$3,499,000.00

Immerse yourself in luxury with this breathtaking three story custom-built home in the exclusive Longport enclave. From the moment you enter this one-of-a-kind home, you are immediately surrounded by the finest finishes and craftsmanship. As you enter the first floor you are welcomed by a beautiful entryway and foyer which lead to a dramatic custom staircase and well appoi...