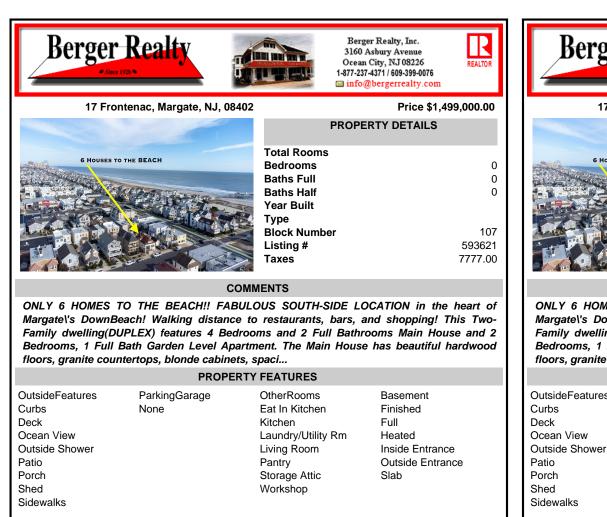

17 Frontenac, Margate, NJ, 08402

## Price \$1,499,000.00

|                       | PROPERTY DETAILS                                           |  |
|-----------------------|------------------------------------------------------------|--|
| 6 HOUSES TO THE BEACH | Total RoomsBedrooms0Baths Full0Baths Half0Year Built7Type0 |  |
|                       | Block Number 107   Listing # 593621   Taxes 7777.00        |  |

COMMENTS

ONLY 6 HOMES TO THE BEACH!! FABULOUS SOUTH-SIDE LOCATION in the heart of Margate\'s DownBeach! Walking distance to restaurants, bars, and shopping! This Two-Family dwelling(DUPLEX) features 4 Bedrooms and 2 Full Bathrooms Main House and 2 Bedrooms, 1 Full Bath Garden Level Apartment. The Main House has beautiful hardwood floors, granite countertops, blonde cabinets, spaci ...