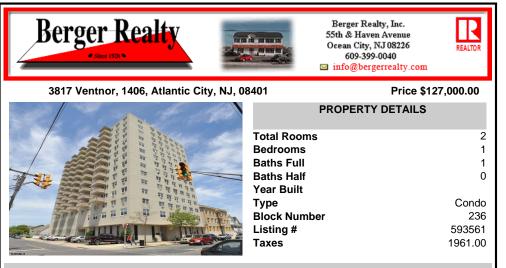

## COMMENTS

Investor Alert! Million Dollar Ocean and Bay Views await you from the Balcony of this warm and welcoming Large 1 Bedroom, 1 Bath Condo located on the 14th Floor of the Landmark Towers! Located just 2 blocks from the beach and boardwalk, the Landmark is close to Stockton University, Casinos, Restaurants & Public Transportation. Laundry Facilities On-Site. On-Street Parking....

| PROPERTY FEATURES |               |              |              |  |  |
|-------------------|---------------|--------------|--------------|--|--|
| Exterior          | ParkingGarage | OtherRooms   | Heating      |  |  |
| Concrete          | None          | Dining Area  | Gas-Natural  |  |  |
| Cooling           | HotWater      | Water        | Sewer        |  |  |
| Wall Units        | Gas           | Public Water | Public Sewer |  |  |