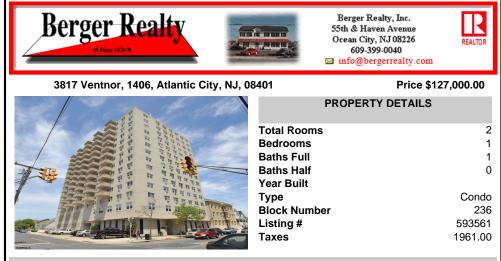

## COMMENTS

Investor Alert! Million Dollar Ocean and Bay Views await you from the Balcony of this warm and welcoming Large 1 Bedroom, 1 Bath Condo located on the 14th Floor of the Landmark Towers! Located just 2 blocks from the beach and boardwalk, the Landmark is close to Stockton University, Casinos, Restaurants & Public Transportation. Laundry Facilities On-Site. On-Street Parking....

| PROPERTY FEATURES |               |              |              |  |  |
|-------------------|---------------|--------------|--------------|--|--|
| Exterior          | ParkingGarage | OtherRooms   | Heating      |  |  |
| Concrete          | None          | Dining Area  | Gas-Natural  |  |  |
| Cooling           | HotWater      | Water        | Sewer        |  |  |
| Wall Units        | Gas           | Public Water | Public Sewer |  |  |