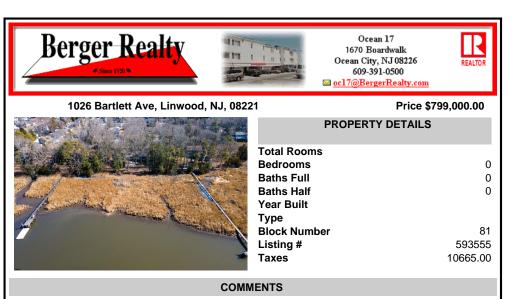

This one-of-a-kind unique waterfront opportunity offers versatile options of 1) subdividing and creating (2) two 100 x 180 buildable lots (each w/dock possibilities extending to deepwater of Patcong Creek) 2) keeping the existing house and adding, remodeling and refining the current 2-story structure, and/or 3). knocking down house and creating among Linwood's last waterf...