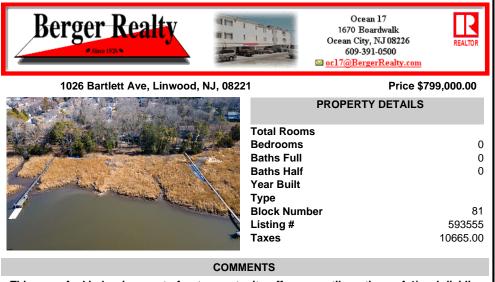

This one-of-a-kind unique waterfront opportunity offers versatile options of 1) subdividing and creating (2) two 100 x 180 buildable lots (each w/dock possibilities extending to deepwater of Patcong Creek) 2) keeping the existing house and adding, remodeling and refining the current 2-story structure, and/or 3). knocking down house and creating among Linwood's last waterf...