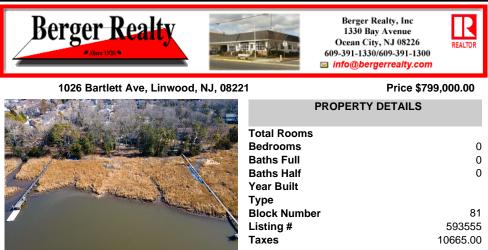

## COMMENTS

This one-of-a-kind unique waterfront opportunity offers versatile options of 1) subdividing and creating (2) two 100 x 180 buildable lots (each w/dock possibilities extending to deepwater of Patcong Creek) 2) keeping the existing house and adding, remodeling and refining the current 2-story structure, and/or 3). knocking down house and creating among Linwood\'s last waterf ...