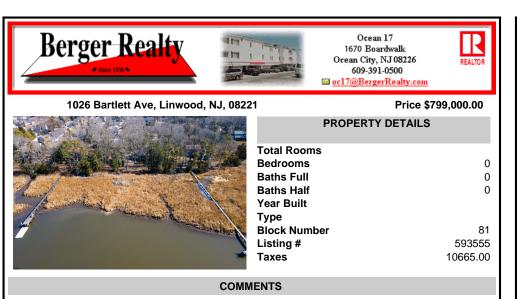

This one-of-a-kind unique waterfront opportunity offers versatile options of 1) subdividing and creating (2) two 100 x 180 buildable lots (each w/dock possibilities extending to deepwater of Patcong Creek) 2) keeping the existing house and adding, remodeling and refining the current 2-story structure, and/or 3). knocking down house and creating among Linwood's last waterf...

## PROPERTY FEATURES CONTACT

Scan to see Property page.

Ask for Laryn Crisci Berger Realty Inc 1670 Boardwalk, Ocean City Call: 610-368-8416 Email to: Irc@bergerrealty.com

This one-of-a-kind unique waterfront opportunity offers versatile options of 1) subdividing and creating (2) two 100 x 180 buildable lots (each w/dock possibilities extending to deepwater of Patcong Creek) 2) keeping the existing house and adding, remodeling and refining the current 2-story structure, and/or 3). knocking down house and creating among Linwood\'s last waterf...