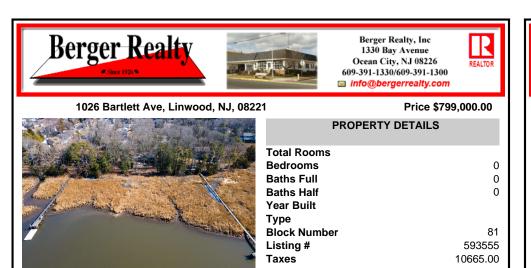

## COMMENTS

This one-of-a-kind unique waterfront opportunity offers versatile options of 1) subdividing and creating (2) two 100 x 180 buildable lots (each w/dock possibilities extending to deepwater of Patcong Creek) 2) keeping the existing house and adding, remodeling and refining the current 2-story structure, and/or 3). knocking down house and creating among Linwood's last waterf...

## COMMENTS

This one-of-a-kind unique waterfront opportunity offers versatile options of 1) subdividing and creating (2) two 100 x 180 buildable lots (each w/dock possibilities extending to deepwater of Patcong Creek) 2) keeping the existing house and adding, remodeling and refining the current 2-story structure, and/or 3). knocking down house and creating among Linwood\'s last waterf...