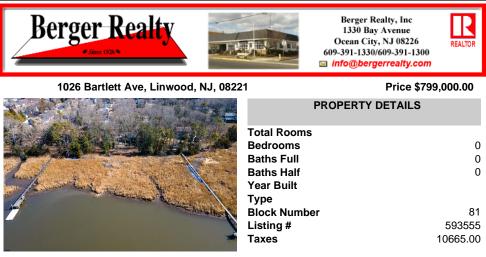

## COMMENTS

This one-of-a-kind unique waterfront opportunity offers versatile options of 1) subdividing and creating (2) two 100 x 180 buildable lots (each w/dock possibilities extending to deepwater of Patcong Creek) 2) keeping the existing house and adding, remodeling and refining the current 2-story structure, and/or 3). knocking down house and creating among Linwood's last waterf...

## COMMENTS

This one-of-a-kind unique waterfront opportunity offers versatile options of 1) subdividing and creating (2) two 100 x 180 buildable lots (each w/dock possibilities extending to deepwater of Patcong Creek) 2) keeping the existing house and adding, remodeling and refining the current 2-story structure, and/or 3). knocking down house and creating among Linwood\'s last waterf...