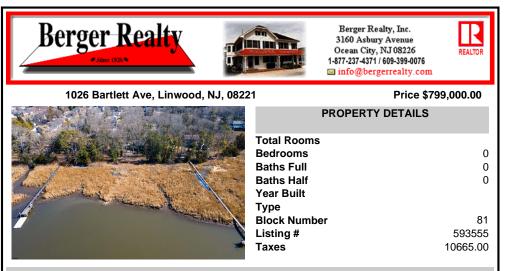

## COMMENTS

This one-of-a-kind unique waterfront opportunity offers versatile options of 1) subdividing and creating (2) two 100 x 180 buildable lots (each w/dock possibilities extending to deepwater of Patcong Creek) 2) keeping the existing house and adding, remodeling and refining the current 2-story structure, and/or 3). knocking down house and creating among Linwood's last waterf...