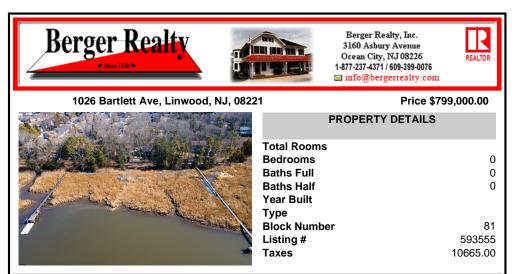

|                                 |             | FROPERTI DETAILS |          |
|---------------------------------|-------------|------------------|----------|
| The shall be                    | Total Rooms |                  |          |
| A CAR                           | Bedrooms    |                  | 0        |
| a france of the                 | Baths Full  |                  | 0        |
| Sec. 24 - 40                    | Baths Half  |                  | 0        |
| main the state                  | Year Built  |                  |          |
| and the second second           | Туре        |                  |          |
| And a state of the state of the | Block Numbe | er               | 81       |
|                                 | Listing #   |                  | 593555   |
| *                               | Taxes       |                  | 10665.00 |
|                                 |             |                  |          |