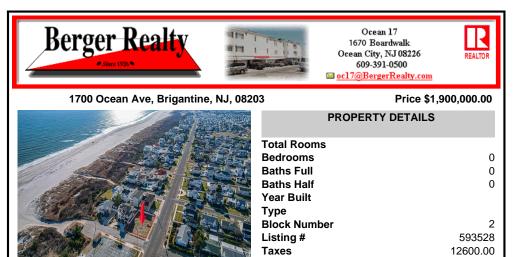

## COMMENTS

AZONE CORNER BEACH BLOCK OPPORTUNITY: Here is your opportunity to custom build the home of your dreams on this oversized beach block corner A-Zone lot. Lot measures 65' x 100' and will have expansive ocean views. Price includes architectural plans by Holliday Architects for a 3-story, 4,200+ square foot home with pool. Open concept third floor living will have sweeping...