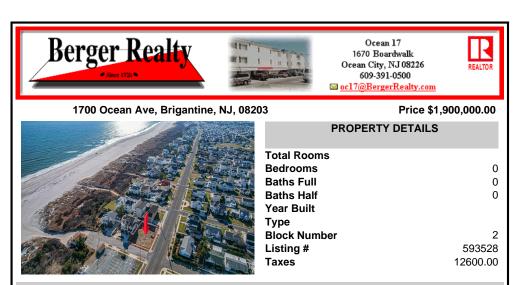

## COMMENTS

AZONE CORNER BEACH BLOCK OPPORTUNITY: Here is your opportunity to custom build the home of your dreams on this oversized beach block corner A-Zone lot. Lot measures 65' x 100' and will have expansive ocean views. Price includes architectural plans by Holliday Architects for a 3-story, 4,200+ square foot home with pool. Open concept third floor living will have sweeping...