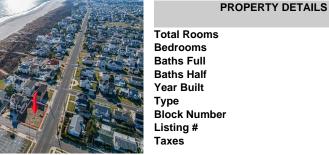

## Price \$1,900,000.00

0

0

0

2

593528

12600.00

|  | PROPERTY DETAILS |
|--|------------------|
|  | Total Rooms      |
|  | Bedrooms         |
|  | Baths Full       |
|  |                  |
|  | Baths Half       |
|  | Year Built       |
|  | Туре             |
|  | Block Number     |
|  |                  |
|  | Listing #        |
|  | Taxes            |
|  |                  |
|  |                  |