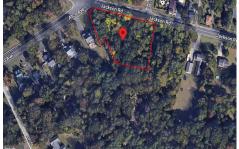

# **COMMENTS**

CALLING ALL BUILDERS/INVESTORS! This lot is being sold in conjunction with two other contiguous parcels zoned as Neighborhood Business District in the heart of Waterford Twp\'s own Atco Ave Business Community. See attached document for list of uses. Totaling about 2.5 acres of land, these lots are located on the corner of Atco Ave and Jackson Rd just a 3-minute drive away ...

# COMMENTS

CALLING ALL BUILDERS/INVESTORS! This lot is being sold in conjunction with two other contiguous parcels zoned as Neighborhood Business District in the heart of Waterford Twp\'s own Atco Ave Business Community. See attached document for list of uses. Totaling about 2.5 acres of land, these lots are located on the corner of Atco Ave and Jackson Rd just a 3-minute drive away ...