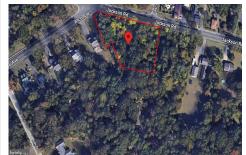

# **COMMENTS**

CALLING ALL BUILDERS/INVESTORS! This lot is being sold in conjunction with two other contiguous parcels zoned as Neighborhood Business District in the heart of Waterford Twp\'s own Atco Ave Business Community. See attached document for list of uses. Totaling about 2.5 acres of land, these lots are located on the corner of Atco Ave and Jackson Rd just a 3-minute drive away ...

# COMMENTS

CALLING ALL BUILDERS/INVESTORS! This lot is being sold in conjunction with two other contiguous parcels zoned as Neighborhood Business District in the heart of Waterford Twp\'s own Atco Ave Business Community. See attached document for list of uses. Totaling about 2.5 acres of land, these lots are located on the corner of Atco Ave and Jackson Rd just a 3-minute drive away ...