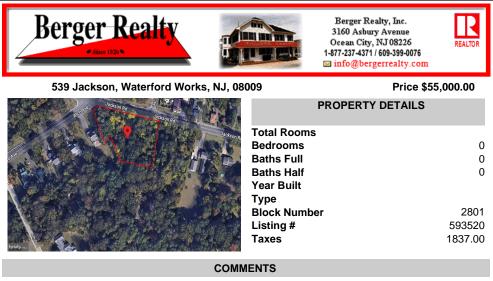

2801 593520 1837.00

## COMMENTS

Block Number

Listing #

Taxes

CALLING ALL BUILDERS/INVESTORS! This lot is being sold in conjunction with two other contiguous parcels zoned as Neighborhood Business District in the heart of Waterford Twpl's own Atco Ave Business Community. See attached document for list of uses. Totaling about 2.5 acres of land, these lots are located on the corner of Atco Ave and Jackson Rd just a 3-minute drive away ...