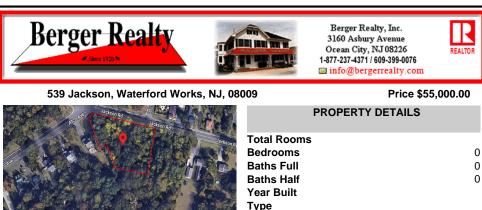

2801 593520 1837.00

## COMMENTS

Block Number

Listing #

Taxes

CALLING ALL BUILDERS/INVESTORS! This lot is being sold in conjunction with two other contiguous parcels zoned as Neighborhood Business District in the heart of Waterford Twpl's own Atco Ave Business Community. See attached document for list of uses. Totaling about 2.5 acres of land, these lots are located on the corner of Atco Ave and Jackson Rd just a 3-minute drive away ...