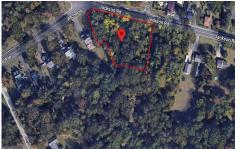

# COMMENTS

CALLING ALL BUILDERS/INVESTORS! This lot is being sold in conjunction with two other contiguous parcels zoned as Neighborhood Business District in the heart of Waterford Twp\'s own Atco Ave Business Community. See attached document for list of uses. Totaling about 2.5 acres of land, these lots are located on the corner of Atco Ave and Jackson Rd just a 3-minute drive away ...