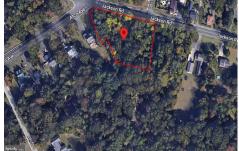

# **COMMENTS**

CALLING ALL BUILDERS/INVESTORS! This lot is being sold in conjunction with two other contiguous parcels zoned as Neighborhood Business District in the heart of Waterford Twp\'s own Atco Ave Business Community. See attached document for list of uses. Totaling about 2.5 acres of land, these lots are located on the corner of Atco Ave and Jackson Rd just a 3-minute drive away ...