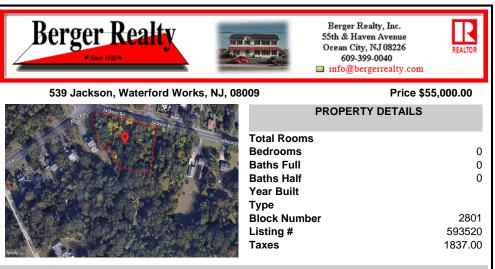

## COMMENTS

CALLING ALL BUILDERS/INVESTORS! This lot is being sold in conjunction with two other contiguous parcels zoned as Neighborhood Business District in the heart of Waterford Twp\'s own Atco Ave Business Community. See attached document for list of uses. Totaling about 2.5 acres of land, these lots are located on the corner of Atco Ave and Jackson Rd just a 3-minute drive away ...

## **PROPERTY FEATURES** CONTACT

Scan to see Property page.

Berger Realty Inc 109 E 55th St., Ocean City Call: 609-437-4142 Email to: mkj@bergerrealty.com

CALLING ALL BUILDERS/INVESTORS! This lot is being sold in conjunction with two other contiguous parcels zoned as Neighborhood Business District in the heart of Waterford Twp\'s own Atco Ave Business Community. See attached document for list of uses. Totaling about 2.5 acres of land, these lots are located on the corner of Atco Ave and Jackson Rd just a 3-minute drive away ...