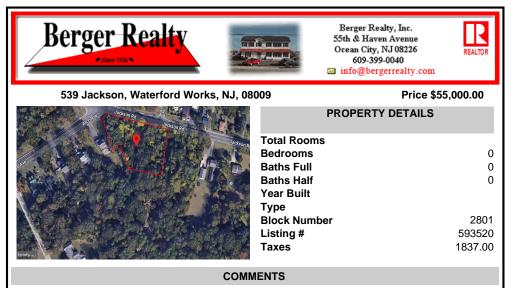

## COMMENTS

CALLING ALL BUILDERS/INVESTORS! This lot is being sold in conjunction with two other contiguous parcels zoned as Neighborhood Business District in the heart of Waterford Twp\'s own Atco Ave Business Community. See attached document for list of uses. Totaling about 2.5 acres of land, these lots are located on the corner of Atco Ave and Jackson Rd just a 3-minute drive away ...

## **PROPERTY FEATURES** CONTACT

Scan to see Property page.

Berger Realty Inc 109 E 55th St., Ocean City Call: 609-437-4142 Email to: mkj@bergerrealty.com

CALLING ALL BUILDERS/INVESTORS! This lot is being sold in conjunction with two other contiguous parcels zoned as Neighborhood Business District in the heart of Waterford Twp\'s own Atco Ave Business Community. See attached document for list of uses. Totaling about 2.5 acres of land, these lots are located on the corner of Atco Ave and Jackson Rd just a 3-minute drive away ...