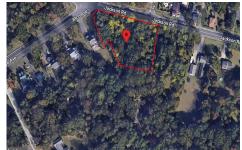

# COMMENTS

CALLING ALL BUILDERS/INVESTORS! This lot is being sold in conjunction with two other contiguous parcels zoned as Neighborhood Business District in the heart of Waterford Twp\'s own Atco Ave Business Community. See attached document for list of uses. Totaling about 2.5 acres of land, these lots are located on the corner of Atco Ave and Jackson Rd just a 3-minute drive away ...