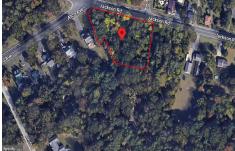

# **COMMENTS**

CALLING ALL BUILDERS/INVESTORS! This lot is being sold in conjunction with two other contiguous parcels zoned as Neighborhood Business District in the heart of Waterford Twp\'s own Atco Ave Business Community. See attached document for list of uses. Totaling about 2.5 acres of land, these lots are located on the corner of Atco Ave and Jackson Rd just a 3-minute drive away ...